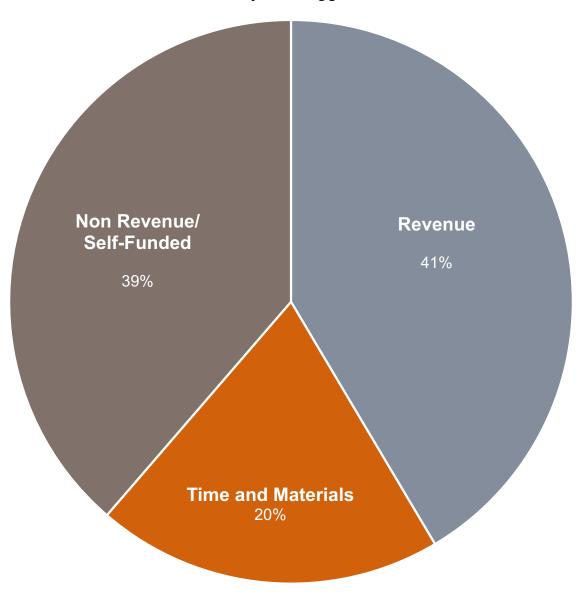

---------------------------------------|-----------|-----------|-------------|-------------|
| Courts, Subscriber and T&M (not included in NSRB 10%) | \$158,274 | \$148,747 | \$2,100,991 | \$1960,937  |
| NI Revenue Subject to 10%                             | \$368,100 | \$321,400 | \$4,393,420 | \$4,014,960 |

See Appendix 1 for Outlining Volume and Revenue for each service (Section IV. W. 2. c.)





(Section IV. W.) Manage - Overview of Portal Financial Value



**Note**: The above graph is not all inclusive.

<sup>\*</sup> Value categories displayed are based on actual expenses and Time & Material contract prices.





(Section IV. W.) Manage - Revenue vs. Non-Revenue Generating Projects (YTD)

#### **Quarter 1 2017**

Time Spent on Revenue vs. Non-Revenue Generating Projects Logged



For definitions, please see Glossary of Terms on page 3



(Section IV. W. ) Manage – Network Monthly and Quarterly Reporting

#### **UPTIME REPORT**

| JAN  | FEB    | MAR  |
|------|--------|------|
| 100% | 99.95% | 100% |

#### RESPONSE TIME REPORT

| JAN                       | FEB                       | MAR                       |
|---------------------------|---------------------------|---------------------------|
| Avg. response time 727 ms | Avg. response time 778 ms | Avg. response time 817 ms |

#### NETWORK ISSUES DETAIL REPORT

|           | Start<br>Time | End<br>Time | Time* | Description                                                                                      | Impact