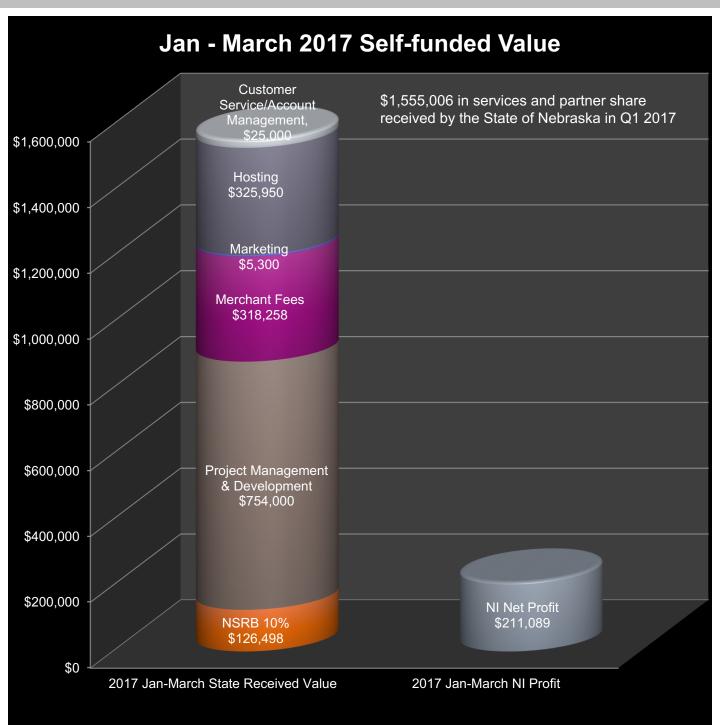

t subject to a 10% Partner share. These service do not include transactions such as T&M, Annual Subscriber revenues or are not subject to the NSRB through Legislation such as Courts and the Legislature.

| NI Revenue                                            | \$526,374 | \$470,147 | \$6,494,411 | \$5,975,897 |
|-------------------------------------------------------|-----------|-----------|-------------|-------------|
| Courts, Subscriber and T&M (not included in NSRB 10%) | \$158,274 | \$148,747 | \$2,100,991 | \$1960,937  |
| NI Revenue Subject to 10%                             | \$368,100 | \$321,400 | \$4,393,420 | \$4,014,960 |

See Appendix 1 for Outlining Volume and Revenue for each service (Section IV. W. 2. c.)





(Section IV. W.) Manage - Overview of Portal Financial Value



**Note**: The above graph is not all inclusive.

<sup>\*</sup> Value categories displayed are based on actual expenses and Time & Material contract prices.





(Section IV. W.) Manage - Revenue vs. Non-Revenue Generating Projects (YTD)

#### **Quarter 1 2017**

Time Spent on Revenue vs. Non-Revenue Generating Projects Logged



For definitions, please see Glossary of Terms on page 3



(Section IV. W. ) Manage – Network Monthly and Quarterly Reporting

#### **UPTIME REPORT**

| JAN  | FEB    | MAR  |
|------|--------|------|
| 100% | 99.95% | 100% |

#### RESPONSE TIME REPORT

| JAN                       | FEB                       | MAR                       |
|---------------------------|---------------------------|---------------------------|
| Avg. response time 727 ms | Avg. respon